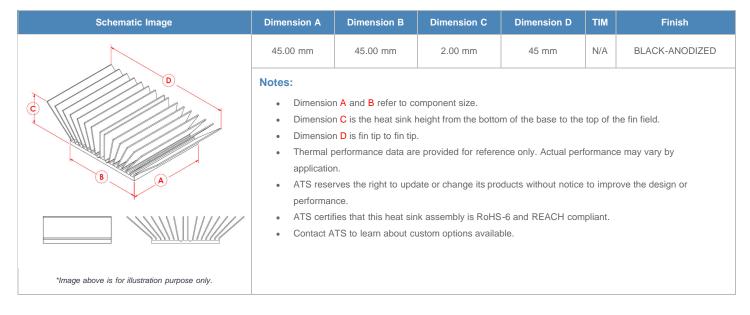

**

| AIR VELOCITY       |               | @200 LFM<br>1.0 M/S | @300 LFM<br>1.5 M/S | @400 LFM<br>2.0 M/S | @500 LFM<br>2.5 M/S | @600 LFM<br>3.0 M/S | @700 LFM<br>3.5 M/S | @800 LFM<br>4.0 M/S |
|--------------------|---------------|---------------------|---------------------|---------------------|---------------------|---------------------|---------------------|---------------------|
| THERMAL RESISTANCE | Unducted Flow | 21.61 °C/W          | 16.3 °C/W           | 12.2 °C/W           | 9.5 °C/W            | 7.9 °C/W            | 6.8 °C/W            | 6.1 °C/W            |
|                    | Ducted Flow   | 4.9                 | 4                   | 3.6                 | 3.2                 | 3                   | 2.8                 | 2.7                 |

## **Product Detail**